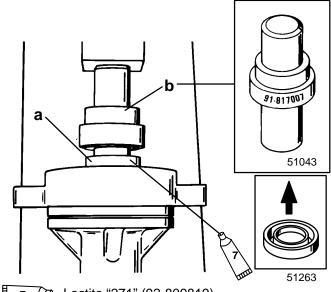

4. Install large diameter seal on installer tool. Seal lip faces towards shoulder on installer tool. Press in until Installer tool bottoms.

7 D Loctite "271" (92-809819)

a - Large Diameter Seal

b - Installer Tool (91-817007)