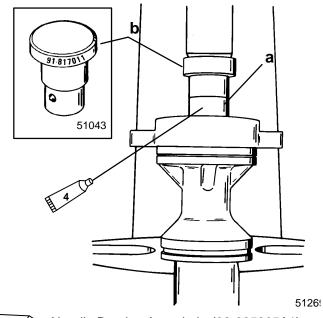

- 1. Lubricate O.D. of needle bearing with Quicksilver Needle Bearing Assembly Lubricant.
- 2. Install needle bearing.

Installation Note: Push against numbered end of bearing.

4 🗘 Needle Bearing Assy. Lub. (92-825265A1)

- a Needle Bearing
- b Installer (91-817011)
- 3. Install small diameter oil seal. Seal lip faces away from shoulder on Installer Tool. Press seal in until Installer Tool bottoms.

- a Small Diameter Seal
- b Installer Tool (91-817007)