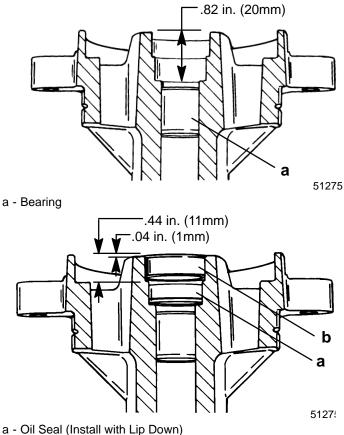

Installation Note: If service tools are not available, the following reference dimensions apply for installing bearing and seals to proper depths.

b - Oil Seal (Install with Lip Up)