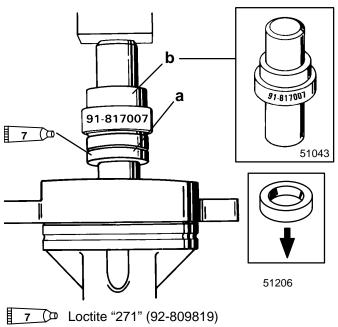

- a Needle Bearing
- b Installer (91-817011)
- 3. Install small diameter oil seal. Seal lip faces away from shoulder on Installer Tool. Press seal in until Installer Tool bottoms.

- a Small Diameter Seal
- b Installer Tool (91-817007)